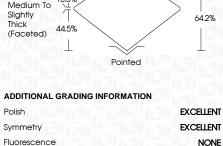

# ADDITIONAL GRADING INFORMATION

Polish **EXCELLENT** 

**EXCELLENT** Symmetry

NONE Fluorescence

151 LG588353324 Inscription(s)

Comments: This Laboratory Grown Diamond was created by Chemical Vapor Deposition (CVD) growth process and may include post-growth treatment.

# **PROPORTIONS**