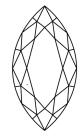

S** 

Carat Weight

Color Grade

Clarity Grade

Inscription(s)

IGI Report Number

Shape and Cutting Style

# **ELECTRONIC COPY**

# LABORATORY GROWN DIAMOND REPORT

June 30, 2023

IGI Report Number LG588353324

Description

LABORATORY GROWN DIAMOND

Shape and Cutting Style

MARQUISE BRILLIANT 11.07 X 6.15 X 3.95 MM

G

**GRADING RESULTS** 

Measurements

1.57 CARAT Carat Weight

Color Grade

Clarity Grade VVS 2

# ADDITIONAL GRADING INFORMATION

Polish **EXCELLENT** 

**EXCELLENT** Symmetry

NONE Fluorescence

151 LG588353324 Inscription(s)

Comments: This Laboratory Grown Diamond was created by Chemical Vapor Deposition (CVD) growth process and may include post-growth treatment.

Type IIa

LG588353324 Report verification at igi.org

# **PROPORTIONS**



#### **CLARITY CHARACTERISTICS**





# **KEY TO SYMBOLS**

Red symbols indicate internal characteristics. Green symbols indicate external characteristics.

# **GRADING SCALES**

# CLARITY

| IF |                      | VVS <sup>1-2</sup>             | VS <sup>1-2</sup>         | SI 1-2               | I 1-3    |
|----|----------------------|--------------------------------|---------------------------|----------------------|----------|
|    | nternally<br>lawless | Very Very<br>Slightly Included | Very<br>Slightly Included | Slightly<br>Included | Included |

LABORATORY GROWN

DIAMOND REPORT

### COLOR

| Е | F | G | Н | I | J | Faint | Very Light | Ligh |
|---|---|---|---|---|---|-------|------------|------|
|---|---|---|---|---|---|-------|------------|------|



Sample Image Used



© IGI 2020, International Gemological