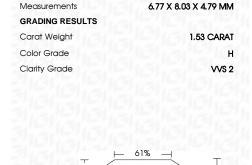

### LABORATORY GROWN DIAMOND REPORT

July 6, 2023

IGI Report Number LG588358889

Description LABORATORY GROWN

DIAMOND

Shape and Cutting Style HEART BRILLIANT

Measurements 6.77 X 8.03 X 4.79 MM

## **GRADING RESULTS**

Carat Weight 1.53 CARAT

Color Grade

Clarity Grade VVS 2

### ADDITIONAL GRADING INFORMATION

43.5%

| Polish       | EXCELLEN |
|--------------|----------|
| Symmetry     | EXCELLEN |
| Fluorescence | NONI     |

Pointed

Comments: This Laboratory Grown Diamond was created by Chemical Vapor Deposition (CVD) growth process and may include post-growth treatment. Type IIa