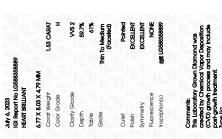

Report verification at igi.org

LG588358889

HEART BRILLIANT

DIAMOND

59.7%

(159) LG588358889

LABORATORY GROWN

July 6, 2023

Description

Thin To

Medium

(Faceted)

Inscription(s)

IGI Report Number

Shape and Cutting Style

### LABORATORY GROWN DIAMOND REPORT

July 6, 2023

IGI Report Number LG588358889

Description LABORATORY GROWN

DIAMOND

Shape and Cutting Style HEART BRILLIANT

Measurements 6.77 X 8.03 X 4.79 MM

## **GRADING RESULTS**

Carat Weight 1.53 CARAT

Color Grade

Clarity Grade VVS 2

### ADDITIONAL GRADING INFORMATION

Polish **EXCELLENT** 

Symmetry **EXCELLENT** 

Fluorescence NONE

Inscription(s) (G) LG588358889

Comments: This Laboratory Grown Diamond was created by Chemical Vapor Deposition (CVD) growth process and may include post-growth treatment.

### ADDITIONAL GRADING INFORMATION

43.5%

| Polish       | EXCELLEN |
|--------------|----------|
| Symmetry     | EXCELLEN |
| Fluorescence | NONI     |

Pointed

Comments: This Laboratory Grown Diamond was created by Chemical Vapor Deposition (CVD) growth process and may include post-growth treatment. Type IIa