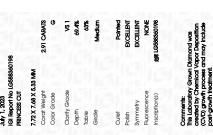

## LABORATORY GROWN DIAMOND REPORT

July 1, 2023

IGI Report Number LG588360198

Description LABORATORY GROWN

DIAMOND

Shape and Cutting Style PRINCESS CUT

Measurements 7.72 X 7.68 X 5.33 MM

**GRADING RESULTS** 

Carat Weight 2.91 CARATS

Color Grade G

Clarity Grade VS 1

## ADDITIONAL GRADING INFORMATION

Polish **EXCELLENT** 

Symmetry **EXCELLENT** 

Fluorescence NONE

Inscription(s) IGI LG588360198

Comments: This Laboratory Grown Diamond was created by Chemical Vapor Deposition (CVD) growth process and may include post-growth treatment.

# IGI Report Number Description Shape and Cutting Style Measurements GRADING RESULTS Carat Weight Color Grade Clarity Grade LABORATORY GROWN DIAMOND PRINCESS CUT 7.72 X 7.68 X 5.33 MM 2.91 CARATS G Clarity Grade V\$ 1

### ADDITIONAL GRADING INFORMATION

| Polish   | EXCELLENT |
|----------|-----------|
| Symmetry | EXCELLENT |

Fluorescence NONE Inscription(s) (G) LG588360198

Comments: This Laboratory Grown Diamond was created by Chemical Vapor Deposition (CVD) growth process and may include post-growth treatment. Type Ila