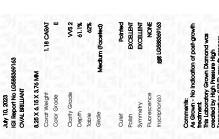

## LABORATORY GROWN DIAMOND REPORT

July 10, 2023

IGI Report Number

Description

Measurements

**GRADING RESULTS** 

Shape and Cutting Style

Carat Weight Color Grade

Clarity Grade

ADDITIONAL GRADING INFORMATION

This Laboratory Grown Diamond was created by High

Polish

Symmetry

Fluorescence

Inscription(s)

Comments: As Grown - No indication of post-growth treatment

Pressure High Temperature (HPHT) growth process. Type II

LG588369163

DIAMOND **OVAL BRILLIANT** 

1.18 CARAT

**EXCELLENT** 

**EXCELLENT** 

151 LG588369163

NONE

VVS 2

LABORATORY GROWN

8.25 X 6.15 X 3.76 MM

LG588369163 Report verification at igi.org

LG588369163

Description LABORATORY GROWN DIAMOND

Shape and Cutting Style **OVAL BRILLIANT** 8.25 X 6.15 X 3.76 MM Measurements

**GRADING RESULTS** 

1.18 CARAT Carat Weight Color Grade

Clarity Grade VVS 2

#### ADDITIONAL GRADING INFORMATION

EXCELLENT Polish Symmetry **EXCELLENT** Fluorescence NONE (159) LG588369163 Inscription(s)

Comments: As Grown - No indication of post-growth

This Laboratory Grown Diamond was created by High Pressure High Temperature (HPHT) growth process. Type II