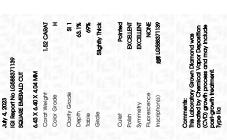

### LABORATORY GROWN DIAMOND REPORT

July 4, 2023

IGI Report Number

Description

Shape and Cutting Style

Measurements **GRADING RESULTS** 

Carat Weight

Color Grade

Clarity Grade

ADDITIONAL GRADING INFORMATION

created by Chemical Vapor Deposition (CVD) growth

Polish

Symmetry

Fluorescence

Inscription(s) Comments: This Laboratory Grown Diamond was

process and may include post-growth treatment. Type IIa

### **PROPORTIONS**

LG588371139

DIAMOND

1.52 CARAT

**EXCELLENT EXCELLENT** 

151 LG588371139

NONE

SI 1

LABORATORY GROWN

SQUARE EMERALD CUT

6.43 X 6.40 X 4.04 MM

# ADDITIONAL GRADING INFORMATION

Inscription(s)

| Polish       | EXCELLENT |
|--------------|-----------|
| Symmetry     | EXCELLENT |
| Fluorescence | NONE      |

Pointed

Comments: This Laboratory Grown Diamond was created by Chemical Vapor Deposition (CVD) growth process and may include post-growth treatment.