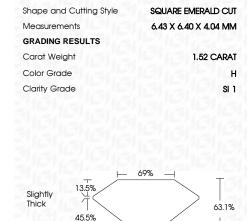

### LABORATORY GROWN DIAMOND REPORT

July 4, 2023

IGI Report Number

Description

Shape and Cutting Style

Measurements **GRADING RESULTS** 

Carat Weight

Color Grade

Clarity Grade

ADDITIONAL GRADING INFORMATION

created by Chemical Vapor Deposition (CVD) growth

Polish

Symmetry

Fluorescence

Inscription(s) Comments: This Laboratory Grown Diamond was

process and may include post-growth treatment. Type IIa

### **PROPORTIONS**

LG588371139

DIAMOND

1.52 CARAT

**EXCELLENT EXCELLENT** 

151 LG588371139

NONE

SI 1

LABORATORY GROWN

SQUARE EMERALD CUT

6.43 X 6.40 X 4.04 MM