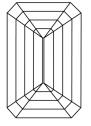

8373547

DIAMOND

LABORATORY GROWN

8.05 X 5.52 X 3.66 MM

July 6, 2023

Description

Measurements

IGI Report Number

Shape and Cutting Style

# INSTITUTE

# **ELECTRONIC COPY**

# LABORATORY GROWN DIAMOND REPORT

July 6, 2023

IGI Report Number LG588373547

Description

LABORATORY GROWN DIAMOND

Shape and Cutting Style

**EMERALD CUT** 

G

Measurements

8.05 X 5.52 X 3.66 MM

# **GRADING RESULTS**

1.57 CARAT Carat Weight

Color Grade

Clarity Grade VS 1

# ADDITIONAL GRADING INFORMATION

Polish **EXCELLENT** 

**EXCELLENT** Symmetry

NONE Fluorescence

Inscription(s) 13 LG588373547

Comments: This Laboratory Grown Diamond was created by Chemical Vapor Deposition (CVD) growth process and may include post-growth treatment.

Type IIa

# **PROPORTIONS**



# **CLARITY CHARACTERISTICS**





# **KEY TO SYMBOLS**

Red symbols indicate internal characteristics. Green symbols indicate external characteristics.

# **GRADING SCALES**

# CLARITY

| IF.        | VVS <sup>1-2</sup> | VS <sup>1-2</sup> | SI 1-2   | 11-3     |
|------------|--------------------|-------------------|----------|----------|
| Internally | Very Very          | Very              | Slightly | Included |
| Flawless   | Slightly Included  | Slightly Included | Included |          |

### COLOR

| E | F | G | Н | I | J | Faint | Very Light | Light |
|---|---|---|---|---|---|-------|------------|-------|
|---|---|---|---|---|---|-------|------------|-------|



Sample Image Used



© IGI 2020, International Gemological Institute

FD - 10 20







### ADDITIONAL GRADING INFORMATION

Inscription(s)

| Polish