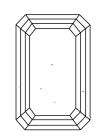

LG588373547

EMERALD CUT

(159) LG588373547

DIAMOND

LABORATORY GROWN

8.05 X 5.52 X 3.66 MM

July 6, 2023

Description

# LABORATORY GROWN DIAMOND REPORT

July 6, 2023

IGI Report Number LG588373547

Description

LABORATORY GROWN DIAMOND

Shape and Cutting Style

**EMERALD CUT** 

G

Measurements

8.05 X 5.52 X 3.66 MM