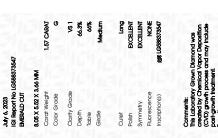

LG588373547

EMERALD CUT

(159) LG588373547

DIAMOND

LABORATORY GROWN

8.05 X 5.52 X 3.66 MM

July 6, 2023

Description

# LABORATORY GROWN DIAMOND REPORT

July 6, 2023

IGI Report Number LG588373547

Description

LABORATORY GROWN DIAMOND

Shape and Cutting Style

**EMERALD CUT** 

G

Measurements

8.05 X 5.52 X 3.66 MM

# **GRADING RESULTS**

1.57 CARAT Carat Weight

Color Grade

Clarity Grade VS 1

# ADDITIONAL GRADING INFORMATION

Polish **EXCELLENT** 

**EXCELLENT** Symmetry

NONE Fluorescence

Inscription(s) 13 LG588373547

Comments: This Laboratory Grown Diamond was created by Chemical Vapor Deposition (CVD) growth process and may include post-growth treatment.