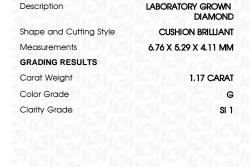

## LABORATORY GROWN DIAMOND REPORT

July 4, 2023

IGI Report Number

LG588373738

Description

LABORATORY GROWN DIAMOND

Shape and Cutting Style

**GRADING RESULTS** 

**CUSHION BRILLIANT** 6.76 X 5.29 X 4.11 MM

Measurements

Carat Weight

1.17 CARAT

Color Grade Clarity Grade

SI 1

G

ADDITIONAL GRADING INFORMATION