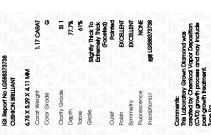

## LABORATORY GROWN DIAMOND REPORT

July 4, 2023

IGI Report Number

LG588373738

Description

LABORATORY GROWN DIAMOND

Shape and Cutting Style

**GRADING RESULTS** 

**CUSHION BRILLIANT** 6.76 X 5.29 X 4.11 MM

Measurements

Carat Weight

1.17 CARAT

Color Grade Clarity Grade

SI 1

G

ADDITIONAL GRADING INFORMATION

Polish

**EXCELLENT** 

Symmetry

**EXCELLENT** 

Fluorescence

NONE

Inscription(s)

151 LG588373738

Comments: This Laboratory Grown Diamond was created by Chemical Vapor Deposition (CVD) growth process and may include post-growth treatment.

Type IIa