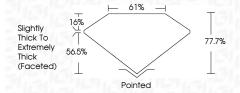

MBOLS**

Red symbols indicate internal characteristics. Green symbols indicate external characteristics.

## **GRADING SCALES**

## CLARITY

| IF                     | VVS <sup>1-2</sup>             | VS <sup>1-2</sup>         | SI 1-2               | I <sup>1-3</sup> |
|------------------------|--------------------------------|---------------------------|----------------------|------------------|
| Internally<br>Flawless | Very Very<br>Slightly Included | Very<br>Slightly Included | Slightly<br>Included | Included         |

#### COLOR

| E | F | G | Н | I | J | Faint | Very Light | Light |
|---|---|---|---|---|---|-------|------------|-------|
|   |   |   |   |   |   |       |            |       |



Sample Image Used





© IGI 2020, International Gemological Institute

FD - 10 20







#### ADDITIONAL GRADING INFORMATION

Inscription(s)

| Polish       | EXCELLEN |
|--------------|----------|
| Symmetry     | EXCELLEN |
| Fluorescence | NONI     |

Comments: This Laboratory Grown Diamond was created by Chemical Vapor Deposition (CVD) growth process and may include post-growth treatment.