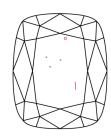

## **PROPORTIONS**

**CUSHION BRILLIANT** 6.76 X 5.29 X 4.11 MM

Measurements

Carat Weight

1.17 CARAT

Color Grade Clarity Grade

SI 1

G

ADDITIONAL GRADING INFORMATION