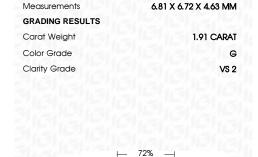

### LABORATORY GROWN DIAMOND REPORT

July 13, 2023

IGI Report Number

Description

Shape and Cutting Style Measurements

**GRADING RESULTS** 

Carat Weight

Color Grade

Clarity Grade

ADDITIONAL GRADING INFORMATION

Polish

Symmetry

Fluorescence

Inscription(s)

Comments: This Laboratory Grown Diamond was created by Chemical Vapor Deposition (CVD) growth

process and may include post-growth treatment. Type IIa

### **PROPORTIONS**

LG588375451

PRINCESS CUT

1.91 CARAT

**EXCELLENT EXCELLENT** 

(国) LG588375451

NONE

G

VS 2

DIAMOND

LABORATORY GROWN

6.81 X 6.72 X 4.63 MM