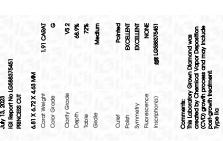

### **PROPORTIONS**

LG588375451

PRINCESS CUT

1.91 CARAT

**EXCELLENT EXCELLENT** 

(国) LG588375451

NONE

G

VS 2

DIAMOND

LABORATORY GROWN

6.81 X 6.72 X 4.63 MM

# ADDITIONAL GRADING INFORMATION

55.5%

| Polish       | EXCELLEN |
|--------------|----------|
| Symmetry     | EXCELLEN |
| Fluorescence | NON      |

Pointed

(6) LG588375451 Inscription(s)

Comments: This Laboratory Grown Diamond was created by Chemical Vapor Deposition (CVD) growth process and may include post-growth treatment.