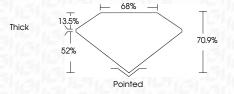

# **PROPORTIONS**

Report verification at igi.org

LG588375579

PRINCESS CUT

DIAMOND

LABORATORY GROWN

6.16 X 6.05 X 4.29 MM

July 4, 2023

Description

# LABORATORY GROWN DIAMOND REPORT

July 4, 2023

IGI Report Number LG588375579

LABORATORY GROWN Description

DIAMOND

Shape and Cutting Style PRINCESS CUT

Measurements 6.16 X 6.05 X 4.29 MM