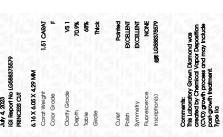

# **GRADING RESULTS**

1.51 CARAT Carat Weight

Color Grade

Clarity Grade VS 1

# ADDITIONAL GRADING INFORMATION

Polish **EXCELLENT** 

**EXCELLENT** Symmetry

NONE Fluorescence

Inscription(s) 151 LG588375579

Comments: This Laboratory Grown Diamond was created by Chemical Vapor Deposition (CVD) growth process and may include post-growth treatment.

### ADDITIONAL GRADING INFORMATION

| Polish   | EXCELLEN |
|----------|----------|
| Symmetry | EXCELLEN |
| Fl       | NON      |

(G) LG588375579 Comments: This Laboratory Grown Diamond was created by Chemical Vapor Deposition (CVD) growth process and may include post-growth treatment.