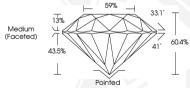

#### ROUND BRILLIANT

#### 5.75 - 5.78 X 3.48 MM

 Caraf Weight
 0.70 CARAT

 Color Grade
 D

 Clarify Grade
 VYS 2

 Cut Grade
 IDEAL

 Polish
 EXCELLENT

 Symmetry
 EXCELLENT

 Fluorescence
 NONE

#### **ROUND BRILLIANT**

#### 5.75 - 5.78 X 3.48 MM

 Carat Weight
 0.70 CARAT

 Color Grade
 D

 Clarity Grade
 VYS 2

 Cut Grade
 IDEAL

 Polish
 EXCELLENT

 Symmetry
 EXCELLENT

 Fluorescence
 MONE