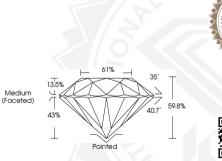

### IGI LABORATORY GROWN DIAMOND IDENTIFICATION REPORT

July 10, 2023

IGI Report Number LG589302473

Description LABORATORY GROWN DIAMOND

Shape and Cutting Style ROUND BRILLIANT

Measurements 5.24 - 5.29 X 3.15 MM

#### **GRADING RESULTS**

Carat Weight 0.53 CARAT

Color Grade D

Clarity Grade VVS 2

Cut Grade EXCELLENT

## ADDITIONAL GRADING INFORMATION

Polish EXCELLENT

Symmetry EXCELLENT

Fluorescence NONE

Inscription(s) 1/3/1 LG589302473

Comments: As Grown - No indication of post-growth treatment.

This Laboratory Grown Diamond was created by High Pressure High Temperature (HPHT) growth process.