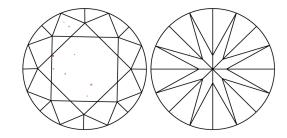

## **PROPORTIONS**

LG589309069

DIAMOND

1.73 CARAT

VS 2

**IDEAL** 

**EXCELLENT** 

**EXCELLENT** 

#### **CLARITY CHARACTERISTICS**

## **KEY TO SYMBOLS**

Red symbols indicate internal characteristics. Green symbols indicate external characteristics.