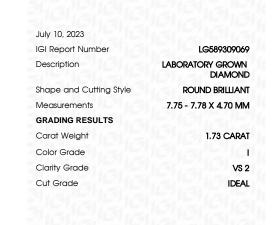

## LABORATORY GROWN DIAMOND REPORT

July 10, 2023

IGI Report Number

oort Number

Description

Shape and Cutting Style

Measurements

GRADING RESULTS

Carat Weight

Color Grade

Clarity Grade

Cut Grade

ADDITIONAL GRADING INFORMATION

process and may include post-growth treatment.

Polish

Symmetry

Fluorescence

Inscription(s)

Comments: This Laboratory Grown Diamond was created by Chemical Vapor Deposition (CVD) growth

Type IIa

## **PROPORTIONS**

LG589309069

DIAMOND

1.73 CARAT

VS 2

**IDEAL** 

**EXCELLENT** 

**EXCELLENT** 

1/5/1 LG589309069

NONE

LABORATORY GROWN

7.75 - 7.78 X 4.70 MM

ROUND BRILLIANT

#### ADDITIONAL GRADING INFORMATION

Inscription(s)

| Polish       | EXCELLENT |
|--------------|-----------|
| Symmetry     | EXCELLENT |
| Fluorescence | NONE      |

Comments: This Laboratory Grown Diamond was created by Chemical Vapor Deposition (CVD) growth process and may include post-growth treatment. Type IIa