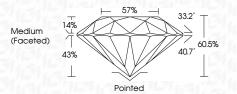

## **PROPORTIONS**

LG589309069

DIAMOND

1.73 CARAT

VS 2

**IDEAL** 

**EXCELLENT** 

**EXCELLENT** 

1/5/1 LG589309069

NONE

LABORATORY GROWN

7.75 - 7.78 X 4.70 MM

ROUND BRILLIANT