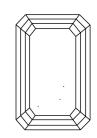

### **PROPORTIONS**

Measurements

10.57 X 7.51 X 5.21 MM

**GRADING RESULTS** 

4.58 CARATS Carat Weight

Color Grade

Clarity Grade VVS 2