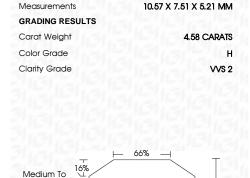

Measurements

10.57 X 7.51 X 5.21 MM

**GRADING RESULTS** 

4.58 CARATS Carat Weight

Color Grade

Clarity Grade VVS 2

### **PROPORTIONS**