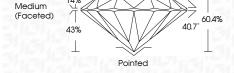

# Medium 14% (Faceted) 43%

Pointed

#### **CLARITY CHARACTERISTICS**

**PROPORTIONS** 