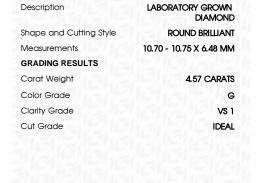

#### LABORATORY GROWN DIAMOND REPORT

July 10, 2023

IGI Report Number

Description

Shape and Cutting Style Measurements

**GRADING RESULTS** 

Color Grade

Carat Weight

Clarity Grade

Cut Grade

ADDITIONAL GRADING INFORMATION

created by Chemical Vapor Deposition (CVD) growth

Polish Symmetry

Fluorescence

Inscription(s) Comments: This Laboratory Grown Diamond was

process and may include post-growth treatment. Type IIa

LABORATORY GROWN

10.70 - 10.75 X 6.48 MM

ROUND BRILLIANT

LG589314063

DIAMOND

4.57 CARATS

G

VS 1

**IDEAL** 

**EXCELLENT** 

**EXCELLENT** 

1/5/1 LG589314063

NONE