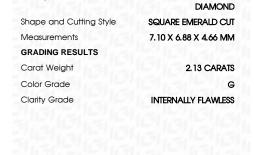

### LABORATORY GROWN DIAMOND REPORT

July 11, 2023

IGI Report Number

Description

Shape and Cutting Style

Measurements

**GRADING RESULTS** 

Carat Weight Color Grade

Clarity Grade

ADDITIONAL GRADING INFORMATION

created by Chemical Vapor Deposition (CVD) growth

Polish

Symmetry

Fluorescence

Inscription(s) Comments: This Laboratory Grown Diamond was

process and may include post-growth treatment. Type IIa

### **PROPORTIONS**

LG589314207

DIAMOND

2.13 CARATS

**EXCELLENT EXCELLENT** 

/函 LG589314207

NONE

G

LABORATORY GROWN

SQUARE EMERALD CUT

7.10 X 6.88 X 4.66 MM

INTERNALLY FLAWLESS