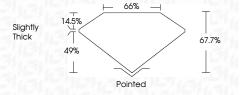

### **PROPORTIONS**

LG589314207

DIAMOND

2.13 CARATS

**EXCELLENT EXCELLENT** 

/函 LG589314207

NONE

G

LABORATORY GROWN

SQUARE EMERALD CUT

7.10 X 6.88 X 4.66 MM

INTERNALLY FLAWLESS