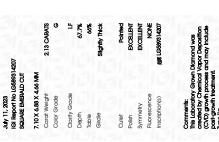

### LABORATORY GROWN DIAMOND REPORT

July 11, 2023

IGI Report Number

Description

Shape and Cutting Style

Measurements

**GRADING RESULTS** 

Carat Weight Color Grade

Clarity Grade

ADDITIONAL GRADING INFORMATION

created by Chemical Vapor Deposition (CVD) growth

Polish

Symmetry

Fluorescence

Inscription(s) Comments: This Laboratory Grown Diamond was

process and may include post-growth treatment. Type IIa

### **PROPORTIONS**

LG589314207

DIAMOND

2.13 CARATS

**EXCELLENT EXCELLENT** 

/函 LG589314207

NONE

G

LABORATORY GROWN

SQUARE EMERALD CUT

7.10 X 6.88 X 4.66 MM

INTERNALLY FLAWLESS

#### ADDITIONAL GRADING INFORMATION

| Polish         | EXCELLENT      |
|----------------|----------------|
| Symmetry       | EXCELLENT      |
| Fluorescence   | NONE           |
| Inscription(s) | (例 LG589314207 |

Comments: This Laboratory Grown Diamond was created by Chemical Vapor Deposition (CVD) growth process and may include post-growth treatment.