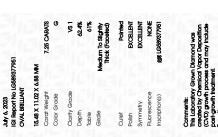

### LABORATORY GROWN DIAMOND REPORT

July 6, 2023

IGI Report Number

Description

Shape and Cutting Style

Measurements

**GRADING RESULTS** 

Carat Weight

Color Grade

Clarity Grade

ADDITIONAL GRADING INFORMATION

created by Chemical Vapor Deposition (CVD) growth

Symmetry

Polish

Fluorescence

Inscription(s) Comments: This Laboratory Grown Diamond was

# **PROPORTIONS**

LG589377951

OVAL BRILLIANT

7.25 CARATS

G

VS 1

**EXCELLENT EXCELLENT** 

/函 LG589377951

NONE

DIAMOND

LABORATORY GROWN

15.48 X 11.02 X 6.88 MM

#### ADDITIONAL GRADING INFORMATION

| Polish       | EXCELLEN |
|--------------|----------|
| Symmetry     | EXCELLEN |
| Fluorescence | NON      |

Pointed

(6) LG589377951 Comments: This Laboratory Grown Diamond was created by Chemical Vapor Deposition (CVD) growth process and may include post-growth treatment.