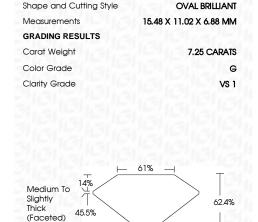

### LABORATORY GROWN DIAMOND REPORT

July 6, 2023

IGI Report Number

Description

Shape and Cutting Style

Measurements

**GRADING RESULTS** 

Carat Weight

# **PROPORTIONS**

LG589377951

OVAL BRILLIANT

7.25 CARATS

G

VS 1

**EXCELLENT EXCELLENT** 

/函 LG589377951

NONE

DIAMOND

LABORATORY GROWN

15.48 X 11.02 X 6.88 MM