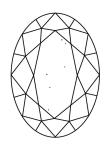

# **PROPORTIONS**

LG589377951

OVAL BRILLIANT

7.25 CARATS

G

VS 1

**EXCELLENT EXCELLENT** 

/函 LG589377951

NONE

DIAMOND

LABORATORY GROWN

15.48 X 11.02 X 6.88 MM