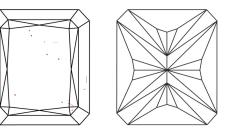

**CLARITY CHARACTERISTICS** 

Red symbols indicate internal characteristics. Green symbols indicate external characteristics.