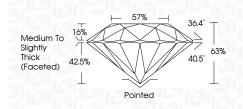

### LABORATORY GROWN DIAMOND REPORT

LG589382315 Report verification at igi.org

57%

Pointed

36.4°

40.5°

63%

PROPORTIONS

16%

42.5%

**CLARITY CHARACTERISTICS** 

**KEY TO SYMBOLS** 

Red symbols indicate internal characteristics.

Green symbols indicate external characteristics.

 $\square$ 

Medium To

Slightly Thick (Faceted)