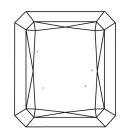

Report verification at igi.org

LG589387238

68.4%

July 7, 2023

Slightly

Thick

IGI Report Number

## **ELECTRONIC COPY**

#### LABORATORY GROWN DIAMOND REPORT

July 7, 2023

IGI Report Number

LG589387238

DIAMOND

2.70 CARATS

Н

VS 1

**EXCELLENT EXCELLENT** 

1/5/1 LG589387238

NONE

LABORATORY GROWN

MODIFIED BRILLIANT

9.64 X 6.87 X 4.70 MM

Description

Shape and Cutting Style CUT CORNERED RECTANGULAR

Measurements

**GRADING RESULTS** 

Carat Weight

Color Grade

Clarity Grade

ADDITIONAL GRADING INFORMATION

Polish

Symmetry

Fluorescence

Inscription(s)

Comments: This Laboratory Grown Diamond was

created by Chemical Vapor Deposition (CVD) growth process and may include post-growth treatment. Type IIa

# **PROPORTIONS**



#### **CLARITY CHARACTERISTICS**





### **KEY TO SYMBOLS**

Red symbols indicate internal characteristics. Green symbols indicate external characteristics.

#### **GRADING SCALES**

DEFGHIJ

#### CLARITY

| IF                     | VVS <sup>1-2</sup>             | VS <sup>1-2</sup>         | SI 1-2               | I 1-3    |
|------------------------|--------------------------------|---------------------------|----------------------|----------|
| Internally<br>Flawless | Very Very<br>Slightly Included | Very<br>Slightly Included | Slightly<br>Included | Included |
| COLOR                  |                                |                           |                      |          |

Faint

Very Light



Sample Image Used



© IGI 2020, International Gemological Institute

FD - 10 20

Light





#### ADDITIONAL GRADING