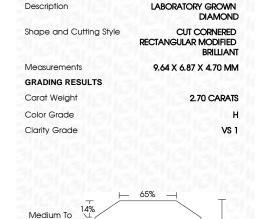

#### LABORATORY GROWN DIAMOND REPORT

July 7, 2023

IGI Report Number

LG589387238

DIAMOND

2.70 CARATS

Н

VS 1

**EXCELLENT EXCELLENT** 

1/5/1 LG589387238

NONE

LABORATORY GROWN

MODIFIED BRILLIANT

9.64 X 6.87 X 4.70 MM

Description

Shape and Cutting Style CUT CORNERED RECTANGULAR

Measurements

**GRADING RESULTS** 

Carat Weight

Color Grade

Clarity Grade

ADDITIONAL GRADING INFORMATION

Polish

Symmetry

# **PROPORTIONS**