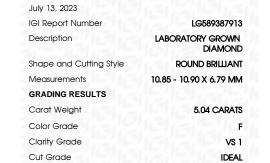

## LABORATORY GROWN DIAMOND REPORT

July 13, 2023

IGI Report Number

Description

Shape and Cutting Style

Measurements

**GRADING RESULTS** 

Carat Weight Color Grade

Clarity Grade

Cut Grade

ADDITIONAL GRADING INFORMATION

created by Chemical Vapor Deposition (CVD) growth

Polish Symmetry

Fluorescence

Inscription(s) Comments: This Laboratory Grown Diamond was

process and may include post-growth treatment. Type IIa

LG589387913

DIAMOND

5.04 CARATS

VS 1

**IDEAL** 

NONE

**EXCELLENT EXCELLENT** 

1/5/1 LG589387913

LABORATORY GROWN

10.85 - 10.90 X 6.79 MM

ROUND BRILLIANT