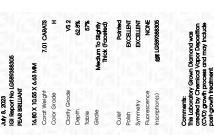

## ADDITIONAL GRADING INFORMATION

Polish **EXCELLENT** 

**EXCELLENT** Symmetry

NONE Fluorescence

Inscription(s) 151 LG589388305

Comments: This Laboratory Grown Diamond was created by Chemical Vapor Deposition (CVD) growth process and may include post-growth treatment.

#### ADDITIONAL GRADING INFORMATION

43%

| Polish       | EXCELLEN |
|--------------|----------|
| Symmetry     | EXCELLEN |
| Fluorescence | NON      |

Pointed

(159) LG589388305 Comments: This Laboratory Grown Diamond was created by Chemical Vapor Deposition (CVD) growth process and may include post-growth treatment.

Slightly

(Faceted)

Inscription(s)

Thick