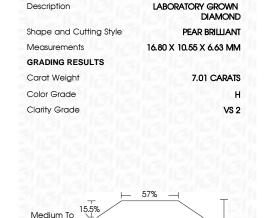

## LABORATORY GROWN DIAMOND REPORT

July 8, 2023

IGI Report Number

Description

Shape and Cutting Style

Measurements

16.80 X 10.55 X 6.63 MM

LG589388305

DIAMOND PEAR BRILLIANT

LABORATORY GROWN

## **GRADING RESULTS**

7.01 CARATS Carat Weight

Color Grade

Clarity Grade VS 2