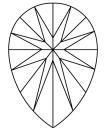

Report verification at igi.org

LG589388305

62.8%

July 8, 2023

IGI Report Number

# **ELECTRONIC COPY**

## LABORATORY GROWN DIAMOND REPORT

July 8, 2023

IGI Report Number

Description

Shape and Cutting Style

Measurements

16.80 X 10.55 X 6.63 MM

LG589388305

DIAMOND PEAR BRILLIANT

LABORATORY GROWN

## **GRADING RESULTS**

7.01 CARATS Carat Weight

Color Grade

Clarity Grade VS 2

## ADDITIONAL GRADING INFORMATION

Polish **EXCELLENT** 

**EXCELLENT** Symmetry

NONE Fluorescence

Inscription(s) 151 LG589388305

Comments: This Laboratory Grown Diamond was created by Chemical Vapor Deposition (CVD) growth process and may include post-growth treatment.

Type IIa

## **PROPORTIONS**



#### **CLARITY CHARACTERISTICS**





## **KEY TO SYMBOLS**

Red symbols indicate internal characteristics. Green symbols indicate external characteristics.

## **GRADING SCALES**

## CLARITY

| IF                     | VVS <sup>1-2</sup>             | VS <sup>1-2</sup>         | SI 1-2               | I <sup>1-3</sup> |
|------------------------|--------------------------------|---------------------------|----------------------|------------------|
| Internally<br>Flawless | Very Very<br>Slightly Included | Very<br>Slightly Included | Slightly<br>Included | Included         |

#### COLOR

| Е | F | G | Н | I | J | Faint | Very Light | Ligh |
|---|---|---|---|---|---|-------|------------|------|
|---|---|---|---|---|---|-------|------------|------|



Sample Image Used



© IGI 2020, International Gemological Institute

FD -