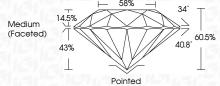

**KEY TO SYMBOLS**

Red symbols indicate internal characteristics. Green symbols indicate external characteristics.

#### **GRADING SCALES**

DEFGHIJ

#### CLARITY

| IF                     | VVS <sup>1-2</sup>             | VS <sup>1-2</sup>         | SI 1-2               | I <sup>1-3</sup> |
|------------------------|--------------------------------|---------------------------|----------------------|------------------|
| Internally<br>Flawless | Very Very<br>Slightly Included | Very<br>Slightly Included | Slightly<br>Included | Included         |
| COLOR                  |                                |                           |                      |                  |

Faint

Very Light

Light



Sample Image Used



© IGI 2020, International Gemological Institute

FD - 10 20







#### ADDITIONAL GRADING INFORMATION

Inscription(s)

| Polish       | EXCELLENT |
|--------------|-----------|
| Symmetry     | EXCELLENT |
| Fluorescence | NONE      |

(6) LG589389187

Comments: This Laboratory Grown Diamond was created by Chemical Vapor Deposition (CVD) growth process and may include post-growth treatment.