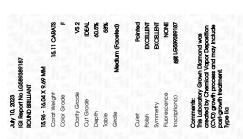

### LABORATORY GROWN DIAMOND REPORT

July 10, 2023

IGI Report Number

Description

Shape and Cutting Style

Measurements **GRADING RESULTS** 

Carat Weight

Color Grade

Clarity Grade

Cut Grade

ADDITIONAL GRADING INFORMATION

created by Chemical Vapor Deposition (CVD) growth

Polish Symmetry

Fluorescence

Inscription(s) Comments: This Laboratory Grown Diamond was

process and may include post-growth treatment. Type IIa

LG589389187

DIAMOND

LABORATORY GROWN

15.96 - 16.04 X 9.69 MM

ROUND BRILLIANT

**15.11 CARATS** 

VS 2

**IDEAL** 

NONE

**EXCELLENT EXCELLENT** 

1/5/1 LG589389187