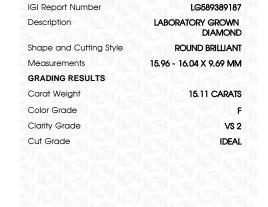

LG589389187

DIAMOND

LABORATORY GROWN

15.96 - 16.04 X 9.69 MM

ROUND BRILLIANT

**15.11 CARATS** 

VS 2

**IDEAL** 

NONE

**EXCELLENT EXCELLENT** 

1/5/1 LG589389187

# LG589389187 Report verification at igi.org