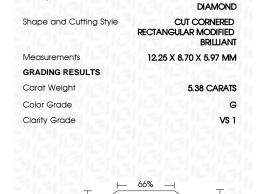

## LABORATORY GROWN DIAMOND REPORT

July 10, 2023

IGI Report Number LG589390457

Description

LABORATORY GROWN DIAMOND

Shape and Cutting Style CUT CORNERED RECTANGULAR

MODIFIED BRILLIANT

G

12.25 X 8.70 X 5.97 MM Measurements

**GRADING RESULTS** 

Carat Weight 5.38 CARATS

Color Grade

Clarity Grade VS 1