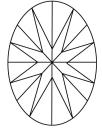

Report verification at igi.org

# **ELECTRONIC COPY**

## LABORATORY GROWN DIAMOND REPORT

July 12, 2023

IGI Report Number LG589390883

Description

LABORATORY GROWN DIAMOND

Shape and Cutting Style

12.31 X 8.67 X 5.42 MM

**OVAL BRILLIANT** 

G

**GRADING RESULTS** 

Measurements

Carat Weight 3.57 CARATS

Color Grade

Clarity Grade VS 1

## ADDITIONAL GRADING INFORMATION

Polish **EXCELLENT** 

**EXCELLENT** Symmetry

NONE Fluorescence

151 LG589390883 Inscription(s)

Comments: This Laboratory Grown Diamond was created by Chemical Vapor Deposition (CVD) growth process and may include post-growth treatment.

Type IIa

## **PROPORTIONS**



#### **CLARITY CHARACTERISTICS**





## **KEY TO SYMBOLS**

Red symbols indicate internal characteristics. Green symbols indicate external characteristics.

## **GRADING SCALES**

## CLARITY

| IF                     | VVS <sup>1-2</sup>             | VS <sup>1-2</sup>         | SI 1-2               | 11-3     |
|------------------------|--------------------------------|---------------------------|----------------------|----------|
| Internally<br>Flawless | Very Very<br>Slightly Included | Very<br>Slightly Included | Slightly<br>Included | Included |

#### COLOR

| E F G H | I J | Faint | Very Light | Light |
|---------|-----|-------|------------|-------|
|---------|-----|-------|------------|-------|



Sample Image Used



© IGI 2020, International Gemological Institute

FD - 10 20





Measurements

July 12, 2023

LABOR