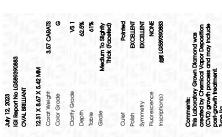

FD - 10 20

Measurements

July 12, 2023

LABORATORY GROWN DIAMOND **OVAL BRILLIANT** 12.31 X 8.67 X 5.42 MM

LG589390883

**GRADING RESULTS** 

3.57 CARATS Carat Weight Color Grade

Clarity Grade VS 1

#### ADDITIONAL GRADING INFORMATION

EXCELLENT Polish **EXCELLENT** Symmetry

Fluorescence NONE (159) LG589390883 Inscription(s)

Comments: This Laboratory Grown Diamond was created by Chemical Vapor Deposition (CVD) growth process and may include post-growth treatment.