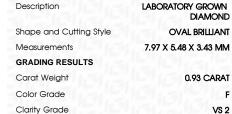

### LABORATORY GROWN DIAMOND REPORT

July 11, 2023

IGI Report Number

Description

Shape and Cutting Style

**GRADING RESULTS** 

Measurements

Carat Weight Color Grade

Clarity Grade

ADDITIONAL GRADING INFORMATION

created by Chemical Vapor Deposition (CVD) growth

Polish

Symmetry

Fluorescence

Inscription(s) Comments: This Laboratory Grown Diamond was

process and may include post-growth treatment. Type IIa

### **PROPORTIONS**

LG589391201

OVAL BRILLIANT

DIAMOND

0.93 CARAT

**EXCELLENT EXCELLENT** 

(国) LG589391201

NONE

VS 2

LABORATORY GROWN

7.97 X 5.48 X 3.43 MM