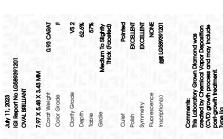

Clarity Grade

ADDITIONAL GRADING INFORMATION

created by Chemical Vapor Deposition (CVD) growth

Polish

Symmetry

Fluorescence

Inscription(s) Comments: This Laboratory Grown Diamond was

process and may include post-growth treatment. Type IIa

### **PROPORTIONS**

LG589391201

OVAL BRILLIANT

DIAMOND

0.93 CARAT

**EXCELLENT EXCELLENT** 

(国) LG589391201

NONE

VS 2

LABORATORY GROWN

7.97 X 5.48 X 3.43 MM

#### ADDITIONAL GRADING INFORMATION

Inscription(s)

| Polish       | EXCELLEN |
|--------------|----------|
| Symmetry     | EXCELLEN |
| Fluorescence | NONE     |

Comments: This Laboratory Grown Diamond was created by Chemical Vapor Deposition (CVD) growth process and may include post-growth treatment.