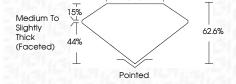

## **PROPORTIONS**

LG589391252

DIAMOND **OVAL BRILLIANT** 

7.18 CARATS

**EXCELLENT EXCELLENT** 

151 LG589391252

NONE

VS 2