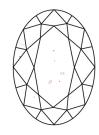

## **PROPORTIONS**

LG589391252

DIAMOND **OVAL BRILLIANT** 

7.18 CARATS

**EXCELLENT EXCELLENT** 

151 LG589391252

NONE

VS 2

LABORATORY GROWN

15.66 X 10.90 X 6.82 MM

#### **CLARITY CHARACTERISTICS**