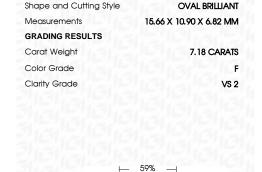

## LABORATORY GROWN DIAMOND REPORT

July 12, 2023

IGI Report Number

Description

Shape and Cutting Style Measurements

**GRADING RESULTS** 

Carat Weight

Color Grade

LABORATORY GROWN

15.66 X 10.90 X 6.82 MM

## **PROPORTIONS**

LG589391252

DIAMOND **OVAL BRILLIANT** 

7.18 CARATS

**EXCELLENT EXCELLENT** 

151 LG589391252

NONE

VS 2

Clarity Grade

ADDITIONAL GRADING INFORMATION

process and may include post-growth treatment.

Polish

Symmetry

Fluorescence

Inscription(s)

Comments: This Laboratory Grown Diamond was created by Chemical Vapor Deposition (CVD) growth