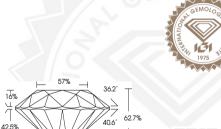

## IGI LABORATORY GROWN DIAMOND IDENTIFICATION REPORT

July 15, 2023

**IGI** Report Number LG589396098 Description LABORATORY GROWN DIAMOND

Shape and Cutting Style ROUND BRILLIANT

Measurements 5.61 - 5.65 X 3.53 MM

# **GRADING RESULTS**

0.70 CARAT Carat Weight

Color Grade D

VS 2 Clarity Grade

Cut Grade **EXCELLENT** 

#### ROUND BRILLIANT

#### 5.61 - 5.65 X 3.53 MM

0.70 CARAT Carat Weight Color Grade Clarity Grade VS 2 Cut Grade **EXCELLENT** Polish **EXCELLENT EXCELLENT** Symmetry Fluorescence NONE

161 LG589396098 Inscription(s) Comments: As Grown - No indication of post-growth treatment. This Laboratory Grown Diamond was created by High Pressure High Temperature (HPHT) growth process. Type II

### ROUND BRILLIANT

#### 5.61 - 5.65 X 3.53 MM

Carat Weight 0.70 CARAT Color Grade D Clarity Grade VS 2 Cut Grade EXCELLENT Polish **EXCELLENT** Symmetry **EXCELLENT** NONE Fluorescence Inscription(s) (G) LG589396098 Comments: As Grown - No