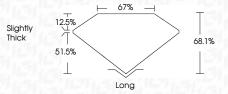

TICS**





## **KEY TO SYMBOLS**

Red symbols indicate internal characteristics. Green symbols indicate external characteristics.

## **GRADING SCALES**

## CLARITY

| IF                     | VVS <sup>1-2</sup>             | VS <sup>1-2</sup>         | SI 1-2               | 11-3     |
|------------------------|--------------------------------|---------------------------|----------------------|----------|
| Internally<br>Flawless | Very Very<br>Slightly Included | Very<br>Slightly Included | Slightly<br>Included | Included |

#### COLOR

| E | F | G | Н | I | J | Faint | Very Light | Light |
|---|---|---|---|---|---|-------|------------|-------|
|---|---|---|---|---|---|-------|------------|-------|



Sample Image Used



© IGI 2020, International Gemological Institute

FD - 10 20







#### ADDITIONAL GRADING INFORMATION

Inscription(s)

| POlish       | EXCELLEN |
|--------------|----------|
| Symmetry     | EXCELLEN |
| Fluorescence | NON      |

Comments: This Laboratory Grown Diamond was created by Chemical Vapor Deposition (CVD) growth process and may include post-growth treatment.