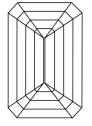

Report verification at igi.org

LG589397231

(6) LG589397231

DIAMOND

LABORATORY GROWN

July 18, 2023

Description

IGI Report Number

# **ELECTRONIC COPY**

## LABORATORY GROWN DIAMOND REPORT

July 18, 2023

IGI Report Number LG589397231

LABORATORY GROWN Description

DIAMOND

Shape and Cutting Style **EMERALD CUT** 

Measurements 7.56 X 5.21 X 3.55 MM

**GRADING RESULTS** 

1.42 CARAT Carat Weight

Color Grade

Clarity Grade VS 1

## ADDITIONAL GRADING INFORMATION

Polish **EXCELLENT** 

**EXCELLENT** Symmetry

NONE Fluorescence

Inscription(s) 151 LG589397231

Comments: This Laboratory Grown Diamond was created by Chemical Vapor Deposition (CVD) growth

process and may include post-growth treatment.

Type IIa

## **PROPORTIONS**



## **CLARITY CHARACTERISTICS**





## **KEY TO SYMBOLS**

Red symbols indicate internal characteristics. Green symbols indicate external characteristics.

## **GRADING SCALES**

## CLARITY

| IF                     | VVS <sup>1-2</sup>             | VS <sup>1-2</sup>         | SI 1-2               | 11-3     |
|------------------------|--------------------------------|---------------------------|----------------------|----------|
| Internally<br>Flawless | Very Very<br>Slightly Included | Very<br>Slightly Included | Slightly<br>Included | Included |

#### COLOR

| E | F | G | Н | I | J | Faint | Very Light | Light |
|---|---|---|---|---|---|-------|------------|-------|
|---|---|---|---|---|---|-------|------------|-------|



Sample Image Used



© IGI 2020, International Gemological Institute

FD - 10 20







#### ADD