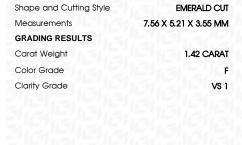

## LABORATORY GROWN DIAMOND REPORT

July 18, 2023

IGI Report Number LG589397231

LABORATORY GROWN Description

DIAMOND

Shape and Cutting Style **EMERALD CUT** 

Measurements 7.56 X 5.21 X 3.55 MM

**GRADING RESULTS** 

1.42 CARAT Carat Weight

Color Grade

Clarity Grade VS 1