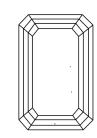

## **CLARITY CHARACTERISTICS**

## **KEY TO SYMBOLS**

Red symbols indicate internal characteristics. Green symbols indicate external characteristics.