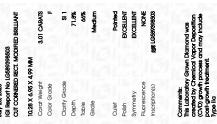

# LABORATORY GROWN DIAMOND REPORT

July 20, 2023

IGI Report Number LG589398503

LABORATORY GROWN Description

DIAMOND

Shape and Cutting Style CUT CORNERED RECTANGULAR

MODIFIED BRILLIANT

10.28 X 6.95 X 4.99 MM Measurements

**GRADING RESULTS** 

Carat Weight 3.01 CARATS

Color Grade

Clarity Grade SI 1

## ADDITIONAL GRADING INFORMATION

Polish **EXCELLENT** 

**EXCELLENT** Symmetry

NONE Fluorescence

1/5/1 LG589398503 Inscription(s)

Comments: This Laboratory Grown Diamond was created by Chemical Vapor Deposition (CVD) growth process and may include post-growth treatment.