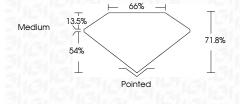

I 1-3    |
|------------|--------------------|-------------------|----------|----------|
| Internally | Very Very          | Very              | Slightly | Included |
| Flawless   | Slightly Included  | Slightly Included | Included |          |

#### 00105

| COLOR |   |   |   |   |   |   |       |            |       |
|-------|---|---|---|---|---|---|-------|------------|-------|
| D     | Е | F | G | Н | I | J | Faint | Very Light | Light |



Sample Image Used



© IGI 2020, International Gemological Institute

FD - 10 20



July 20, 2023 IGI Report Number LG589398503 Description LABORATORY GROWN DIAMOND Shape and Cutting Style **CUT CORNERED** RECTANGULAR MODIFIED BRILLIANT 10.28 X 6.95 X 4.99 MM Measurements **GRADING RESULTS** Carat Weight 3.01 CARATS Color Grade Clarity Grade SI 1



#### ADDITIONAL GRADING INFORMATION

| Polish       | EXCELLEN |
|--------------|----------|
| Symmetry     | EXCELLEN |
| Fluorescence | NON      |

(159) LG589398503 Comments: This Laboratory Grown Diamond was created by Chemical Vapor Deposition (CVD) growth process and may include post-growth treatment.

Inscription(s)