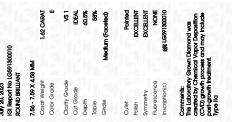

#### LABORATORY GROWN DIAMOND REPORT

July 20, 2023

IGI Report Number LG591300010

LABORATORY GROWN Description

DIAMOND

E

Shape and Cutting Style **ROUND BRILLIANT** 

Measurements 7.56 - 7.59 X 4.58 MM

**GRADING RESULTS** 

1.62 CARAT Carat Weight

Color Grade

Clarity Grade VS 1

Cut Grade **IDEAL** 

ADDITIONAL GRADING INFORMATION

Polish **EXCELLENT** 

**EXCELLENT** Symmetry

NONE Fluorescence

1/5/1 LG591300010 Inscription(s)

Comments: This Laboratory Grown Diamond was created by Chemical Vapor Deposition (CVD) growth process and may include post-growth treatment.

Type IIa

## ADDITIONAL GRADING INFORMATION

| Polish       | EXCELLEN |
|--------------|----------|
| Symmetry     | EXCELLEN |
| Fluorescence | NON      |

Pointed

(159) LG591300010 Inscription(s) Comments: This Laboratory Grown Diamond was created by Chemical Vapor Deposition (CVD) growth process and may include post-growth treatment.

Medium

(Faceted)