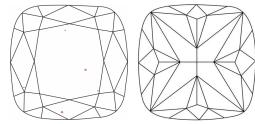

## **PROPORTIONS**

LG591300252

DIAMOND

3.57 CARATS

G

VS 1

**EXCELLENT** 

**EXCELLENT** 

151 LG591300252

NONE

LABORATORY GROWN

9.23 X 8.70 X 5.97 MM

SQUARE CUSHION BRILLIANT