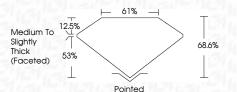

## **PROPORTIONS**

LG591300252

DIAMOND

3.57 CARATS

G

VS 1

**EXCELLENT** 

**EXCELLENT** 

151 LG591300252

NONE

LABORATORY GROWN

9.23 X 8.70 X 5.97 MM

SQUARE CUSHION BRILLIANT

VS 1

(6) LG591300252

LABORATORY GROWN DIAMOND

Shape and Cutting Style SQUARE CUSHION BRILLIANT 9.23 X 8.70 X 5.97 MM Measurements