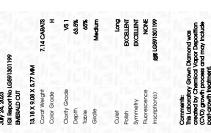

### LABORATORY GROWN DIAMOND REPORT

July 24, 2023

IGI Report Number

Description

Shape and Cutting Style

Measurements

**GRADING RESULTS** 

Carat Weight

Color Grade

Clarity Grade

ADDITIONAL GRADING INFORMATION

Polish

Symmetry

Fluorescence

Inscription(s)

Comments: This Laboratory Grown Diamond was created by Chemical Vapor Deposition (CVD) growth process and may include post-growth treatment.

Type IIa

# **PROPORTIONS**

LG591301199

DIAMOND

**EMERALD CUT** 

7.14 CARATS

VS 1

**EXCELLENT** 

**EXCELLENT** 

151 LG591301199

NONE

LABORATORY GROWN

13.18 X 9.08 X 5.77 MM