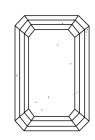

# **PROPORTIONS**

LG591301199

DIAMOND

**EMERALD CUT** 

7.14 CARATS

VS 1

**EXCELLENT** 

**EXCELLENT** 

151 LG591301199

NONE

LABORATORY GROWN

13.18 X 9.08 X 5.77 MM

July 24, 2023

IGI Report Number LG591301199

Description LABORATORY GROWN DIAMOND

Shape and Cutting Style EMERALD CUT 13.18 X 9.08 X 5.77 MM Measurements

**GRADING RESULTS** 

Carat Weight 7.14 CARATS

Color Grade Clarity Grade VS 1