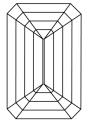

## **CLARITY CHARACTERISTICS**

### **KEY TO SYMBOLS**

Red symbols indicate internal characteristics. Green symbols indicate external characteristics.