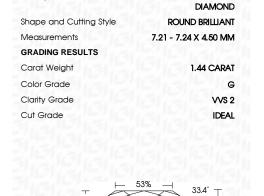

# LABORATORY GROWN DIAMOND REPORT

July 24, 2023

IGI Report Number

Description

Shape and Cutting Style

Measurements

**GRADING RESULTS** 

Carat Weight

Color Grade Clarity Grade

Cut Grade

ADDITIONAL GRADING INFORMATION

Polish

Symmetry

Fluorescence Inscription(s)

Comments: This Laboratory Grown Diamond was created by Chemical Vapor Deposition (CVD) growth

process and may include post-growth treatment. Type IIa

LG591305624

DIAMOND

1.44 CARAT

G

VVS 2

**IDEAL** 

**EXCELLENT** 

**EXCELLENT** 

1/5/1 LG591305624

NONE

LABORATORY GROWN

7.21 - 7.24 X 4.50 MM

ROUND BRILLIANT