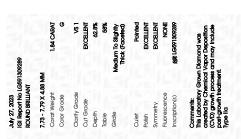

LG591309289

DIAMOND

1.84 CARAT

**EXCELLENT** 

**EXCELLENT** 

**EXCELLENT** 

1/5/1 LG591309289

NONE

G

VS 1

LABORATORY GROWN

7.73 - 7.79 X 4.88 MM

**ROUND BRILLIANT** 

Cut Grade

ADDITIONAL GRADING INFORMATION

created by Chemical Vapor Deposition (CVD) growth

Polish

Symmetry

Fluorescence

Inscription(s) Comments: This Laboratory Grown Diamond was

process and may include post-growth treatment. Type IIa

# ADDITIONAL GRADING INFORMATION

Polish **EXCELLENT EXCELLENT** Symmetry Fluorescence NONE

Pointed

(国) LG591309289 Inscription(s) Comments: This Laboratory Grown Diamond was

created by Chemical Vapor Deposition (CVD) growth process and may include post-growth treatment.