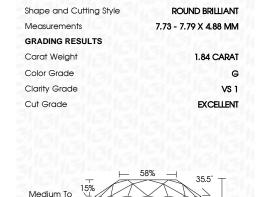

#### LABORATORY GROWN DIAMOND REPORT

July 27, 2023

IGI Report Number

Description

Shape and Cutting Style Measurements

**GRADING RESULTS** 

Carat Weight Color Grade

Clarity Grade

G

VS 1

LABORATORY GROWN

7.73 - 7.79 X 4.88 MM

**ROUND BRILLIANT** 

LG591309289

DIAMOND

1.84 CARAT

**EXCELLENT** 

**EXCELLENT** 

**EXCELLENT** 

1/5/1 LG591309289

NONE

Cut Grade

ADDITIONAL GRADING INFORMATION

created by Chemical Vapor Deposition (CVD) growth

Polish

Symmetry

Fluorescence

Inscription(s) Comments: This Laboratory Grown Diamond was

process and may include post-growth treatment. Type IIa