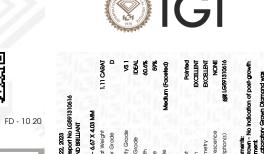

July 22, 2023

Description

Measurements

Carat Weight

Color Grade

Clarity Grade

GRADING RESULTS

IGI Report Number

#### July 22, 2023 IGI Report Number LG591310616 Description LABORATORY GROWN DIAMOND Shape and Cutting Style ROUND BRILLIANT Measurements 6.64 - 6.67 X 4.03 MM GRADING RESULTS 1.11 CARAT Carat Weight Color Grade D Clarity Grade VS 1

IDEAL

LABORATORY GROWN DIAMOND REPORT

#### ADDITIONAL GRADING INFORMATION

Cut Grade

| Polish                                                                                                                                                                              | EXCELLENT        |  |  |  |
|-------------------------------------------------------------------------------------------------------------------------------------------------------------------------------------|------------------|--|--|--|
| Symmetry                                                                                                                                                                            | EXCELLENT        |  |  |  |
| Fluorescence                                                                                                                                                                        | NONE             |  |  |  |
| Inscription(s)                                                                                                                                                                      | 1691 LG591310616 |  |  |  |
| Comments: As Grown - No indication of post-growth<br>treatment.<br>This Laboratory Grown Diamond was created by High<br>Pressure High Temperature (HPHT) growth process.<br>Type II |                  |  |  |  |