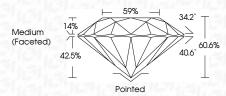

Shape and Cutting Style

**ELECTRONIC COPY** 

LG591310616 Report verification at igi.org

LABORATORY GROWN DIAMOND REPORT

59%

Pointed

34.2°

40.6°

60.6%

## PROPORTIONS

**VS** 1

IDEAL