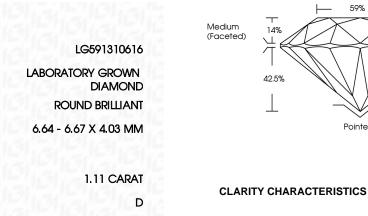

#### July 22, 2023 IGI Report Number LG591310616 Description LABORATORY GROWN DIAMOND Shape and Cutting Style ROUND BRILLIANT Measurements 6.64 - 6.67 X 4.03 MM GRADING RESULTS 1.11 CARAT Carat Weight Color Grade D Clarity Grade VS 1

Shape and Cutting Style

**ELECTRONIC COPY** 

LG591310616 Report verification at igi.org

LABORATORY GROWN DIAMOND REPORT

59%

Pointed

34.2°

40.6°

60.6%