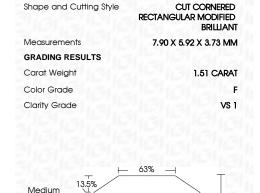

## LABORATORY GROWN DIAMOND REPORT

July 25, 2023

IGI Report Number LG591311537

Description LABORATORY GROWN

DIAMOND

Shape and Cutting Style CUT CORNERED RECTANGULAR

MODIFIED BRILLIANT

Measurements 7.90 X 5.92 X 3.73 MM

## **GRADING RESULTS**

Carat Weight 1.51 CARAT

Color Grade

Clarity Grade V\$ 1

## **PROPORTIONS**