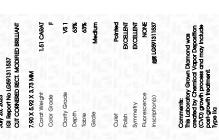

## LABORATORY GROWN DIAMOND REPORT

July 25, 2023

IGI Report Number LG591311537

Description LABORATORY GROWN

DIAMOND

Shape and Cutting Style CUT CORNERED RECTANGULAR

MODIFIED BRILLIANT

Measurements 7.90 X 5.92 X 3.73 MM

## **GRADING RESULTS**

Carat Weight 1.51 CARAT

Color Grade

Clarity Grade V\$ 1

## ADDITIONAL GRADING INFORMATION

Polish **EXCELLENT** 

Symmetry **EXCELLENT** 

Fluorescence NONE

Inscription(s) IGI LG591311537

Comments: This Laboratory Grown Diamond was created by Chemical Vapor Deposition (CVD) growth process and may include post-growth treatment. Type Ila

#### ADDITIONAL GRADING INFORMATION

46%

| Polish       | EXCELLENT |
|--------------|-----------|
| Symmetry     | EXCELLENT |
| Fluorescence | NONE      |

Pointed

Inscription(s) IGN LG591311537

Comments: This Laboratory Grown Diamond was created by Chemical Vapor Deposition (CVD) growth process and may include post-growth treatment. Type IIa