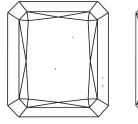

## LABORATORY GROWN DIAMOND REPORT

July 25, 2023

IGI Report Number LG591311537

Description LABORATORY GROWN

DIAMOND

Shape and Cutting Style CUT CORNERED RECTANGULAR

MODIFIED BRILLIANT

Measurements 7.90 X 5.92 X 3.73 MM

## **PROPORTIONS**