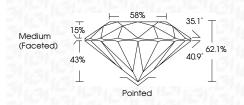

### LG591311562 Report verification at igi.org

58%

Pointed

35.1

40.9°

62.1%

PROPORTIONS

15%

43%

**CLARITY CHARACTERISTICS** 

**KEY TO SYMBOLS** 

Red symbols indicate internal characteristics.

Green symbols indicate external characteristics.

 $\checkmark$ 

Medium

(Faceted)