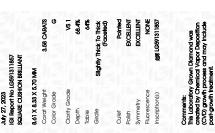

## LABORATORY GROWN DIAMOND REPORT

July 27, 2023

Description

IGI Report Number

Report Number

Shape and Cutting Style

snape and caning styl

GRADING RESULTS

Measurements

Carat Weight

Color Grade

Clarity Grade

ADDITIONAL CDADI

ADDITIONAL GRADING INFORMATION

Comments: This Laboratory Grown Diamond was created by Chemical Vapor Deposition (CVD) growth

Polish

Symmetry

Fluorescence

Inscription(s)

process and may include post-growth treatment. Type IIa

## LG591311857

Report verification at igi.org

## PROPORTIONS

LG591311857

DIAMOND

3.58 CARATS

G

VS 1

**EXCELLENT** 

**EXCELLENT** 

/函 LG591311857

NONE

LABORATORY GROWN

8.61 X 8.33 X 5.70 MM

SQUARE CUSHION BRILLIANT

DIAMOND

Shape and Cutting Style SQUARE CUSHION BRILLIANT

Measurements 8.61 X 8.33 X 5.70 MM

**GRADING RESULTS** 

Carat Weight 3.58 CARATS

Color Grade G
Clarity Grade V\$ 1

#### ADDITIONAL GRADING INFORMATION

Polish EXCELLENT
Symmetry EXCELLENT

Fluorescence NONE Inscription(s) (G) LG591311857

Comments: This Laboratory Grown Diamond was created by Chemical Vapor Deposition (CVD) growth process and may include post-growth treatment. Type IIa