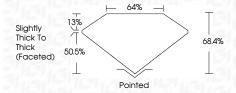

## PROPORTIONS

LG591311857

DIAMOND

3.58 CARATS

G

VS 1

**EXCELLENT** 

**EXCELLENT** 

/函 LG591311857

NONE

LABORATORY GROWN

8.61 X 8.33 X 5.70 MM

SQUARE CUSHION BRILLIANT