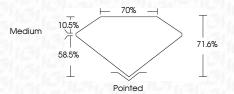

## **PROPORTIONS**

LG591315654

DIAMOND

PRINCESS CUT

7.09 CARATS

VS 1

**EXCELLENT EXCELLENT** 

/函 LG591315654

NONE

LABORATORY GROWN

10.55 X 10.42 X 7.46 MM