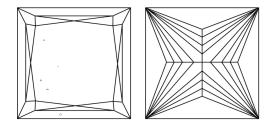

## **PROPORTIONS**

LG591315654

DIAMOND

PRINCESS CUT

7.09 CARATS

VS 1

**EXCELLENT EXCELLENT** 

/函 LG591315654

NONE

LABORATORY GROWN

10.55 X 10.42 X 7.46 MM

#### **CLARITY CHARACTERISTICS**

## **KEY TO SYMBOLS**

Red symbols indicate internal characteristics. Green symbols indicate external characteristics.