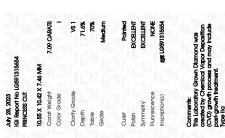

### LABORATORY GROWN DIAMOND REPORT

July 28, 2023

IGI Report Number

Description

Shape and Cutting Style Measurements

**GRADING RESULTS** 

Carat Weight

Color Grade

created by Chemical Vapor Deposition (CVD) growth

Clarity Grade

ADDITIONAL GRADING INFORMATION

Polish

Symmetry

Fluorescence

Inscription(s) Comments: This Laboratory Grown Diamond was

process and may include post-growth treatment. Type IIa

## **PROPORTIONS**

LG591315654

DIAMOND

PRINCESS CUT

7.09 CARATS

VS 1

**EXCELLENT EXCELLENT** 

/函 LG591315654

NONE

LABORATORY GROWN

10.55 X 10.42 X 7.46 MM

#### ADDITIONAL GRADING INFORMATION

| Polish       | EXCELLEN |
|--------------|----------|
| Symmetry     | EXCELLEN |
| Fluorescence | NON      |

Comments: This Laboratory Grown Diamond was created by Chemical Vapor Deposition (CVD) growth process and may include post-growth treatment.