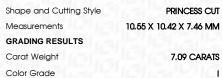

### LABORATORY GROWN DIAMOND REPORT

July 28, 2023

IGI Report Number

Description

Shape and Cutting Style Measurements

**GRADING RESULTS** 

Carat Weight

Color Grade

created by Chemical Vapor Deposition (CVD) growth

Clarity Grade

ADDITIONAL GRADING INFORMATION

Polish

Symmetry

Fluorescence

Inscription(s) Comments: This Laboratory Grown Diamond was

process and may include post-growth treatment. Type IIa

## **PROPORTIONS**

LG591315654

DIAMOND

PRINCESS CUT

7.09 CARATS

VS 1

**EXCELLENT EXCELLENT** 

/函 LG591315654

NONE

LABORATORY GROWN

10.55 X 10.42 X 7.46 MM