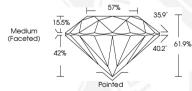

## IGI LABORATORY GROWN DIAMOND IDENTIFICATION REPORT

July 28, 2023

IGI Report Number LG591317938
Description LABORATORY GROWN DIAMOND

Shape and Cutting Style ROUND BRILLIANT

Measurements 4.67 - 4.70 X 2.90 MM

#### **GRADING RESULTS**

Carat Weight 0.40 CARAT

Color Grade D

Clarity Grade VV\$ 2
Cut Grade IDEAL

# ADDITIONAL GRADING INFORMATION

Polish EXCELLENT

Symmetry EXCELLENT
Fluorescence NONE

Inscription(s) (MSI) LG591317938

Comments: As Grown - No indication of post-growth treatment. This Laboratory Grown Diamond was created by High Pressure High Temperature (HPHT) growth process.