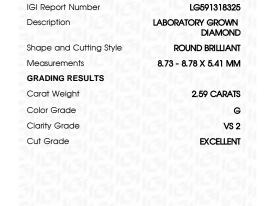

# LABORATORY GROWN DIAMOND REPORT

July 26, 2023

IGI Report Number

LG591318325

Description

LABORATORY GROWN DIAMOND

Shape and Cutting Style

ROUND BRILLIANT

Measurements

8.73 - 8.78 X 5.41 MM

# **GRADING RESULTS**

Carat Weight 2.59 CARATS

Color Grade

Clarity Grade VS 2

Cut Grade

**EXCELLENT** 

G