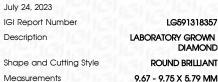

### LABORATORY GROWN DIAMOND REPORT

July 24, 2023

IGI Report Number

Shape and Cutting Style

Description

Measurements

**GRADING RESULTS** 

Carat Weight Color Grade

LG591318357

DIAMOND

3.40 CARATS

G

VS 1

**EXCELLENT** 

**EXCELLENT** 

**EXCELLENT** 

1/5/1 LG591318357

NONE

LABORATORY GROWN

9.67 - 9.75 X 5.79 MM

**ROUND BRILLIANT** 