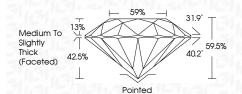

cteristics.

### **GRADING SCALES**

DEFGHIJ

### CLARITY

| IF                     | VVS <sup>1-2</sup>             | VS <sup>1-2</sup>         | SI 1-2               | I <sup>1-3</sup> |
|------------------------|--------------------------------|---------------------------|----------------------|------------------|
| Internally<br>Flawless | Very Very<br>Slightly Included | Very<br>Slightly Included | Slightly<br>Included | Included         |
| COLOR                  |                                |                           |                      |                  |

Faint

Very Light

Light



Sample Image Used



© IGI 2020, International Gemological Institute

FD - 10 20





**GRADING RESULTS** 

Carat Weight 3.40 CARATS Color Grade G Clarity Grade VS 1 Cut Grade **EXCELLENT** 



### ADDITIONAL GRADING INFORMATION

Inscription(s)

Polish **EXCELLENT EXCELLENT** Symmetry Fluorescence NONE

(6) LG591318357

Comments: This Laboratory Grown Diamond was created by Chemical Vapor Deposition (CVD) growth process and may include post-growth treatment.