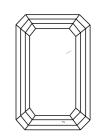

Type IIa

**PROPORTIONS** 

LG591318478

DIAMOND

**EMERALD CUT** 

1.11 CARAT

**EXCELLENT EXCELLENT** 

/函 LG591318478

NONE

G

VS 1

LABORATORY GROWN

7.32 X 4.73 X 3.19 MM