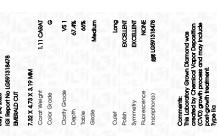

#### LABORATORY GROWN DIAMOND REPORT

July 24, 2023

IGI Report Number

Description

Shape and Cutting Style Measurements

**GRADING RESULTS** 

Carat Weight

Color Grade

Clarity Grade

ADDITIONAL GRADING INFORMATION

process and may include post-growth treatment.

Polish

Symmetry

Fluorescence

Inscription(s)

Comments: This Laboratory Grown Diamond was created by Chemical Vapor Deposition (CVD) growth

Type IIa

**PROPORTIONS** 

LG591318478

DIAMOND

**EMERALD CUT** 

1.11 CARAT

**EXCELLENT EXCELLENT** 

/函 LG591318478

NONE

G

VS 1

LABORATORY GROWN

7.32 X 4.73 X 3.19 MM

#### ADDITIONAL GRADING INFORMATION

| Polish         | EXCELLENT                |
|----------------|--------------------------|
| Symmetry       | EXCELLENT                |
| Fluorescence   | NONE                     |
| Inscription(s) | ( <b>⑤</b> ) LG591318478 |

Comments: This Laboratory Grown Diamond was created by Chemical Vapor Deposition (CVD) growth process and may include post-growth treatment.