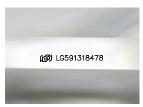

Type IIa

**PROPORTIONS** 

LG591318478

DIAMOND

**EMERALD CUT** 

1.11 CARAT

**EXCELLENT EXCELLENT** 

/函 LG591318478

#### ADDITIONAL GRADING INFORMATION

| Polish         | EXCELLENT                |
|----------------|--------------------------|
| Symmetry       | EXCELLENT                |
| Fluorescence   | NONE                     |
| Inscription(s) | ( <b>⑤</b> ) LG591318478 |