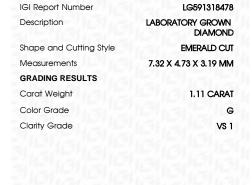

#### LABORATORY GROWN DIAMOND REPORT

July 24, 2023

IGI Report Number

Description

Shape and Cutting Style Measurements

**GRADING RESULTS** 

Carat Weight

Color Grade

Clarity Grade

ADDITIONAL GRADING INFORMATION

process and may include post-growth treatment.

Polish

Symmetry

Fluorescence

Inscription(s)

Comments: This Laboratory Grown Diamond was created by Chemical Vapor Deposition (CVD) growth

Type IIa

**PROPORTIONS** 

LG591318478

DIAMOND

**EMERALD CUT** 

1.11 CARAT

**EXCELLENT EXCELLENT** 

/函 LG591318478

NONE

G

VS 1

LABORATORY GROWN

7.32 X 4.73 X 3.19 MM