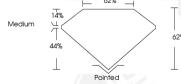

Measurements 9.18 X 4.69 X 2.91 MM

#### 9.18 X 4.69 X 2.91 MM Carat Weight

 Color Grade
 E

 Clarity Grade
 VS 1

 Polish
 EXCELLENT

 Symmetry
 EXCELLENT

 Fluorescence
 NONE

0.70 CARAT

Inscription(s) (GS) LG591326069 Comments: This Laboratory Grown Diamond was created by Chemical Vapor Deposition (CVD)

### 9.18 X 4.69 X 2.91 MM

 Carat Weight
 0.70 CARAT

 Color Grade
 E

 Clarity Grade
 VS 1

 Pollsh
 EXCELLENT

 Symmetry
 EXCELLENT

Fluorescence NONE
Inscription(s) (1591326069
Comments: This Laboratory Grown
Diamond was created by
Chemical Vapor Deposition (CVD)