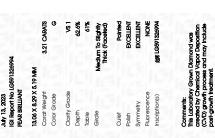

#### LABORATORY GROWN DIAMOND REPORT

July 13, 2023

IGI Report Number LG591326994

Description

LABORATORY GROWN DIAMOND

PEAR BRILLIANT

G

Shape and Cutting Style

13.06 X 8.29 X 5.19 MM

**GRADING RESULTS** 

Measurements

Carat Weight 3.21 CARATS

Color Grade

Clarity Grade VS 1

## ADDITIONAL GRADING INFORMATION

| Polish       | EXCELLENT |
|--------------|-----------|
| Symmetry     | EXCELLENT |
| Fluorescence | NONE      |

Pointed

Inscription(s)

Comments: This Laboratory Grown Diamond was created by Chemical Vapor Deposition (CVD) growth

process and may include post-growth treatment.

Type IIa

(Faceted)