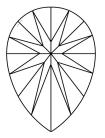

Report verification at igi.org

LG591326994

DIAMOND

LABORATORY GROWN

July 13, 2023

Description

IGI Report Number

# **ELECTRONIC COPY**

#### LABORATORY GROWN DIAMOND REPORT

July 13, 2023

IGI Report Number LG591326994

Description

LABORATORY GROWN DIAMOND

PEAR BRILLIANT

G

Shape and Cutting Style

13.06 X 8.29 X 5.19 MM

**GRADING RESULTS** 

Measurements

Carat Weight 3.21 CARATS

Color Grade

Clarity Grade VS 1

#### ADDITIONAL GRADING INFORMATION

Polish **EXCELLENT** 

Symmetry **EXCELLENT** 

Fluorescence NONE

Inscription(s) (G) LG591326994

Comments: This Laboratory Grown Diamond was created by Chemical Vapor Deposition (CVD) growth process and may include post-growth treatment.

Type IIa

### **PROPORTIONS**



#### **CLARITY CHARACTERISTICS**





#### **KEY TO SYMBOLS**

Red symbols indicate internal characteristics. Green symbols indicate external characteristics.

#### **GRADING SCALES**

#### CLARITY

| IF                     | VVS <sup>1-2</sup>             | VS <sup>1-2</sup>         | SI 1-2               | I <sup>1-3</sup> |
|------------------------|--------------------------------|---------------------------|----------------------|------------------|
| Internally<br>Flawless | Very Very<br>Slightly Included | Very<br>Slightly Included | Slightly<br>Included | Included         |

## COLOR

| ) | E | F | G | Н | I | J | Faint | Very Light | Light |
|---|---|---|---|---|---|---|-------|------------|-------|
|   |   |   |   |   |   |   |       |            |       |



Sample Image Used



© IGI 2020, International Gemologic