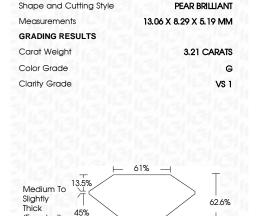

#### LABORATORY GROWN DIAMOND REPORT

July 13, 2023

IGI Report Number LG591326994

Description

LABORATORY GROWN DIAMOND

PEAR BRILLIANT

G

Shape and Cutting Style

13.06 X 8.29 X 5.19 MM

**GRADING RESULTS** 

Measurements

Carat Weight 3.21 CARATS

Color Grade

Clarity Grade VS 1

### **PROPORTIONS**