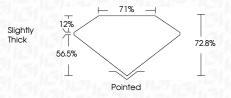

## LABORATORY GROWN DIAMOND REPORT

July 12, 2023

IGI Report Number LG591330249

LABORATORY GROWN Description

DIAMOND

PRINCESS CUT Shape and Cutting Style

Measurements 7.76 X 7.64 X 5.56 MM

FD - 10 20

IGI Report Number LG591330249

Description LABORATORY GROWN DIAMOND

Shape and Cutting Style PRINCESS CUT 7.76 X 7.64 X 5.56 MM

**GRADING RESULTS** 

Measurements

Carat Weight 3.01 CARATS

Color Grade Clarity Grade VS 1