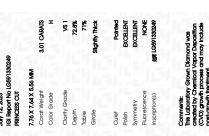

## LABORATORY GROWN DIAMOND REPORT

July 12, 2023

IGI Report Number LG591330249

LABORATORY GROWN Description

DIAMOND

PRINCESS CUT Shape and Cutting Style

Measurements 7.76 X 7.64 X 5.56 MM

## **GRADING RESULTS**

Carat Weight 3.01 CARATS

Color Grade

Clarity Grade VS 1

## ADDITIONAL GRADING INFORMATION

Polish **EXCELLENT** 

**EXCELLENT** Symmetry

NONE Fluorescence

Inscription(s) 151 LG591330249

Comments: This Laboratory Grown Diamond was created by Chemical Vapor Deposition (CVD) growth process and may include post-growth treatment.

FD - 10 20

IGI Report Number LG591330249

Description LABORATORY GROWN DIAMOND

Shape and Cutting Style PRINCESS CUT 7.76 X 7.64 X 5.56 MM

**GRADING RESULTS** 

Measurements

Carat Weight 3.01 CARATS

Color Grade Clarity Grade VS 1

#### ADDITIONAL GRADING INFORMATION

EXCELLENT Polish **EXCELLENT** Symmetry

Fluorescence NONE (6) LG591330249 Inscription(s)

Comments: This Laboratory Grown Diamond was created by Chemical Vapor Deposition (CVD) growth process and may include post-growth treatment.