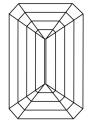

#### **CLARITY CHARACTERISTICS**

**PROPORTIONS** 

LG591333768

DIAMOND

**EMERALD CUT** 

1.74 CARAT

**EXCELLENT EXCELLENT** 

151 LG591333768

### **KEY TO SYMBOLS**

Red symbols indicate internal characteristics. Green symbols indicate external characteristics.