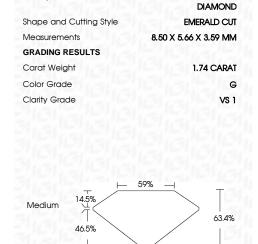

### LABORATORY GROWN DIAMOND REPORT

July 17, 2023

IGI Report Number

Description

Shape and Cutting Style

Measurements **GRADING RESULTS** 

Carat Weight Color Grade

Clarity Grade

Type IIa

Medium 14.5% 63.4% 46.5% Long

#### **CLARITY CHARACTERISTICS**

**PROPORTIONS** 

LG591333768

DIAMOND

**EMERALD CUT** 

1.74 CARAT

**EXCELLENT EXCELLENT** 

151 LG591333768

NONE

G

VS 1

LABORATORY GROWN

8.50 X 5.66 X 3.59 MM