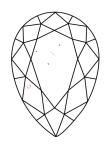

# **PROPORTIONS**

LG591334566

DIAMOND PEAR BRILLIANT

1.74 CARAT

**EXCELLENT EXCELLENT** 

151 LG591334566

NONE

VS 1

LABORATORY GROWN

10.65 X 6.82 X 3.95 MM