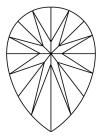

# **PROPORTIONS**

LG591334566

DIAMOND PEAR BRILLIANT

1.74 CARAT

**EXCELLENT EXCELLENT** 

151 LG591334566

NONE

VS 1

#### **CLARITY CHARACTERISTICS**

#### **KEY TO SYMBOLS**

Red symbols indicate internal characteristics. Green symbols indicate external characteristics.