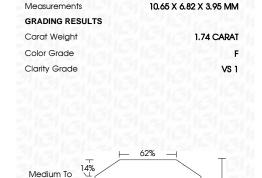

#### LABORATORY GROWN DIAMOND REPORT

July 14, 2023

IGI Report Number

Description

Shape and Cutting Style

Measurements

**GRADING RESULTS** 

Carat Weight

LABORATORY GROWN

10.65 X 6.82 X 3.95 MM

# **PROPORTIONS**

LG591334566

DIAMOND PEAR BRILLIANT

1.74 CARAT

**EXCELLENT EXCELLENT** 

151 LG591334566

NONE

VS 1