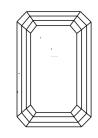

LG591336087

July 24, 2023

Description

Medium To

Inscription(s)

Slightly

Thick

IGI Report Number

# **ELECTRONIC COPY**

## LABORATORY GROWN DIAMOND REPORT

July 24, 2023

IGI Report Number

Description

Shape and Cutting Style

Measurements

**GRADING RESULTS** 

Carat Weight

Color Grade

Clarity Grade

ADDITIONAL GRADING INFORMATION

process and may include post-growth treatment.

Polish

Symmetry

Fluorescence

Inscription(s)

Comments: This Laboratory Grown Diamond was created by Chemical Vapor Deposition (CVD) growth

Type IIa

LG591336087

DIAMOND

**EMERALD CUT** 

8.51 CARATS

E

VS 1

**EXCELLENT EXCELLENT** 

/函 LG591336087

NONE

LABORATORY GROWN

13.76 X 9.27 X 6.31 MM

Medium To 15.5% Slightly Thick 68.1% 48.5%

Long

#### **CLARITY CHARACTERISTICS**

**PROPORTIONS** 





## **KEY TO SYMBOLS**

Red symbols indicate internal characteristics. Green symbols indicate external characteristics.

#### **GRADING SCALES**

#### CLARITY

| IF                     | VVS <sup>1-2</sup>             | VS <sup>1-2</sup>         | SI 1-2               | I <sup>1-3</sup> |
|------------------------|--------------------------------|---------------------------|----------------------|------------------|
| Internally<br>Flawless | Very Very<br>Slightly Included | Very<br>Slightly Included | Slightly<br>Included | Included         |

#### COLOR

| E F | G | Н | I | J | Faint | Very Light | Light |
|-----|---|---|---|---|-------|------------|-------|
|-----|---|---|---|---|-------|------------|-------|



Sample Image Used



© IGI 2020, International Gemological Institute

FD