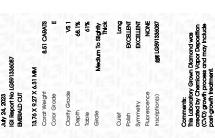

Report verification at igi.org

LG591336087

68.1%

(6) LG591336087

July 24, 2023

Description

Medium To

Inscription(s)

Color Grade

Clarity Grade

ADDITIONAL GRADING INFORMATION

process and may include post-growth treatment.

Polish

Symmetry

Fluorescence

Inscription(s)

Comments: This Laboratory Grown Diamond was created by Chemical Vapor Deposition (CVD) growth

Type IIa

LG591336087

DIAMOND

**EMERALD CUT** 

8.51 CARATS

E

VS 1

**EXCELLENT EXCELLENT** 

/函 LG591336087

NONE

LABORATORY GROWN

13.76 X 9.27 X 6.31 MM

Medium To 15.5% Slightly Thick 68.1% 48.5%

Long

# ADDITIONAL GRADING INFORMATION

48.5%

| Polish       | EXCELLEN |
|--------------|----------|
| Symmetry     | EXCELLEN |
| Fluorescence | NON      |

Long

Comments: This Laboratory Grown Diamond was created by Chemical Vapor Deposition (CVD) growth process and may include post-growth treatment.