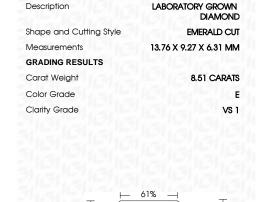

## LABORATORY GROWN DIAMOND REPORT

July 24, 2023

IGI Report Number

Description

Shape and Cutting Style

Measurements

**GRADING RESULTS** 

Carat Weight

Color Grade

Clarity Grade

ADDITIONAL GRADING INFORMATION

process and may include post-growth treatment.

Polish

Symmetry

Fluorescence

Inscription(s)

**EXCELLENT EXCELLENT** 

/函 LG591336087

NONE

LABORATORY GROWN

13.76 X 9.27 X 6.31 MM

Medium To 15.5% Slightly Thick 68.1% 48.5%

Long