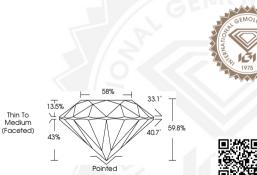

### IGI LABORATORY GROWN DIAMOND IDENTIFICATION REPORT

| July 14, 2023           |                          |
|-------------------------|--------------------------|
| IGI Report Number       | LG591336198              |
| Description             | LABORATORY GROWN DIAMOND |
| Shape and Cutting Style | ROUND BRILLIANT          |
| Measurements            | 6.30 - 6.35 X 3.78 MM    |
| GRADING RESULTS         |                          |

# GRADING RESULTS

| Carat Weight  | 0.92 CARAT |
|---------------|------------|
| Color Grade   | E          |
| Clarity Grade | VS 2       |
| Cut Grade     | IDEAL      |

#### 6.30 - 6.35 X 3.78 MM

| Carat Weight   | 0.92 CARAT       |
|----------------|------------------|
| Color Grade    | E                |
| Clarity Grade  | VS 2             |
| Cut Grade      | IDEAL            |
| Polish         | EXCELLENT        |
| Symmetry       | EXCELLENT        |
| Fluorescence   | NONE             |
| Inscription(s) | LG591336198      |
| Comments: This | Laboratory Grown |

#### 6.30 - 6.35 X 3.78 MM

| Carat Weight                    | 0.92 CARAT                                                                                                                                                                                                                                                                                                                                                                                                                                                                                                                                                                                                                                                                                                                                                                                                                                                                                                                                                                                                                                                                                                                                                                                                                                                                                                                                                                                                                                                                                                                                                                                                                                                                                                                                                                                                                                                                         |  |
|---------------------------------|------------------------------------------------------------------------------------------------------------------------------------------------------------------------------------------------------------------------------------------------------------------------------------------------------------------------------------------------------------------------------------------------------------------------------------------------------------------------------------------------------------------------------------------------------------------------------------------------------------------------------------------------------------------------------------------------------------------------------------------------------------------------------------------------------------------------------------------------------------------------------------------------------------------------------------------------------------------------------------------------------------------------------------------------------------------------------------------------------------------------------------------------------------------------------------------------------------------------------------------------------------------------------------------------------------------------------------------------------------------------------------------------------------------------------------------------------------------------------------------------------------------------------------------------------------------------------------------------------------------------------------------------------------------------------------------------------------------------------------------------------------------------------------------------------------------------------------------------------------------------------------|--|
| Color Grade                     | E                                                                                                                                                                                                                                                                                                                                                                                                                                                                                                                                                                                                                                                                                                                                                                                                                                                                                                                                                                                                                                                                                                                                                                                                                                                                                                                                                                                                                                                                                                                                                                                                                                                                                                                                                                                                                                                                                  |  |
| Clarity Grade                   | VS 2                                                                                                                                                                                                                                                                                                                                                                                                                                                                                                                                                                                                                                                                                                                                                                                                                                                                                                                                                                                                                                                                                                                                                                                                                                                                                                                                                                                                                                                                                                                                                                                                                                                                                                                                                                                                                                                                               |  |
| Cut Grade                       | IDEAL                                                                                                                                                                                                                                                                                                                                                                                                                                                                                                                                                                                                                                                                                                                                                                                                                                                                                                                                                                                                                                                                                                                                                                                                                                                                                                                                                                                                                                                                                                                                                                                                                                                                                                                                                                                                                                                                              |  |
| Polish                          | EXCELLENT                                                                                                                                                                                                                                                                                                                                                                                                                                                                                                                                                                                                                                                                                                                                                                                                                                                                                                                                                                                                                                                                                                                                                                                                                                                                                                                                                                                                                                                                                                                                                                                                                                                                                                                                                                                                                                                                          |  |
| Symmetry                        | EXCELLENT                                                                                                                                                                                                                                                                                                                                                                                                                                                                                                                                                                                                                                                                                                                                                                                                                                                                                                                                                                                                                                                                                                                                                                                                                                                                                                                                                                                                                                                                                                                                                                                                                                                                                                                                                                                                                                                                          |  |
| Fluorescence                    | NONE                                                                                                                                                                                                                                                                                                                                                                                                                                                                                                                                                                                                                                                                                                                                                                                                                                                                                                                                                                                                                                                                                                                                                                                                                                                                                                                                                                                                                                                                                                                                                                                                                                                                                                                                                                                                                                                                               |  |
| Inscription(s)                  | LG591336198                                                                                                                                                                                                                                                                                                                                                                                                                                                                                                                                                                                                                                                                                                                                                                                                                                                                                                                                                                                                                                                                                                                                                                                                                                                                                                                                                                                                                                                                                                                                                                                                                                                                                                                                                                                                                                                                        |  |
| Comments: This Laboratory Grown |                                                                                                                                                                                                                                                                                                                                                                                                                                                                                                                                                                                                                                                                                                                                                                                                                                                                                                                                                                                                                                                                                                                                                                                                                                                                                                                                                                                                                                                                                                                                                                                                                                                                                                                                                                                                                                                                                    |  |
| Diamond was created by          |                                                                                                                                                                                                                                                                                                                                                                                                                                                                                                                                                                                                                                                                                                                                                                                                                                                                                                                                                                                                                                                                                                                                                                                                                                                                                                                                                                                                                                                                                                                                                                                                                                                                                                                                                                                                                                                                                    |  |
| Chemical Vapor Deposition (CVD) |                                                                                                                                                                                                                                                                                                                                                                                                                                                                                                                                                                                                                                                                                                                                                                                                                                                                                                                                                                                                                                                                                                                                                                                                                                                                                                                                                                                                                                                                                                                                                                                                                                                                                                                                                                                                                                                                                    |  |
| growth process and may include  |                                                                                                                                                                                                                                                                                                                                                                                                                                                                                                                                                                                                                                                                                                                                                                                                                                                                                                                                                                                                                                                                                                                                                                                                                                                                                                                                                                                                                                                                                                                                                                                                                                                                                                                                                                                                                                                                                    |  |
| post-growth treatment. Type IIa |                                                                                                                                                                                                                                                                                                                                                                                                                                                                                                                                                                                                                                                                                                                                                                                                                                                                                                                                                                                                                                                                                                                                                                                                                                                                                                                                                                                                                                                                                                                                                                                                                                                                                                                                                                                                                                                                                    |  |
|                                 | and the second sec |  |